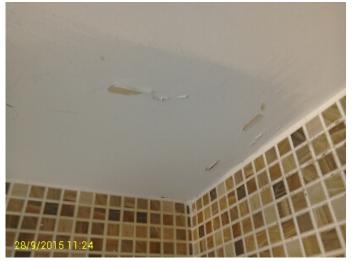

## Bathroom

| Ref | Item            | Description           | Qty | Colour                    | Condition + Comments                                |
|-----|-----------------|-----------------------|-----|---------------------------|-----------------------------------------------------|
|     | Decor           |                       |     |                           |                                                     |
| 68  | Ceiling         | Plaster painted       |     | White                     | Chipped and Cracked in places                       |
| 69  | Walls           | Tiled                 |     | Beige and<br>Browm mosaic | As New                                              |
| 70  | Flooring        | Laminate              |     | Brown light               | Clean and Good no visible marks                     |
|     | Doors / Windows |                       |     |                           |                                                     |
| 71  | Doors           | Single painted wooden |     | Brown dark                | Clean and Good no visible marks                     |
| 72  | Windows         | Frosted glass         |     | White                     | Lime scale marks to the right hand side of the wall |
|     | Other           |                       |     |                           |                                                     |
| 73  | Overview        | Photo                 |     |                           |                                                     |

## Ceiling-Plaster painted

## **REF 68**