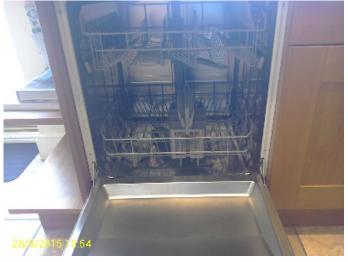

## Kitchen

| Ref | Item                | Description                                                                                                                         | Qty | Colour    | Condition + Comments                           |
|-----|---------------------|-------------------------------------------------------------------------------------------------------------------------------------|-----|-----------|------------------------------------------------|
|     | Decor               |                                                                                                                                     |     |           |                                                |
| 33  | Ceiling             | Painted                                                                                                                             |     | Off White | Good condition with no visible marks or damage |
| 34  | Walls               | Painted Walls                                                                                                                       |     | Cream     | Good condition with no visible marks or damage |
| 36  | Flooring            | Tiled                                                                                                                               |     | Burgundy  | Good condition with no visible marks or damage |
| 35  | Skirting Boards     | Wooden skirting                                                                                                                     |     | White     | Clean and Good no visible marks                |
|     | Doors / Windows     |                                                                                                                                     |     |           |                                                |
| 37  | Windows             | Wooden Framed glass lead panels                                                                                                     | 2   | White     | Clean and Good                                 |
|     | Fixtures / Fittings |                                                                                                                                     |     |           |                                                |
| 38  | Lighting            | Wall Mounted Downlighter                                                                                                            | 12  | Brass     | All 12 bulbs working                           |
| 40  | Heating             | Wall Mounted Radiator                                                                                                               | 2   | White     | Complete with Fittings not tested              |
| 39  | Electric            | Double Light Switch,<br>Double Plug Socket, Single<br>light Switch, 3 x Single plug<br>Socket, Electric cooker<br>Switch and Socket |     | Brass     | As New                                         |
|     | Other               |                                                                                                                                     |     |           |                                                |
| 42  | Overview            | Description                                                                                                                         |     |           |                                                |
| 64  |                     | Photo                                                                                                                               |     |           |                                                |
|     | Furniture / Items   |                                                                                                                                     |     |           |                                                |
| 43  | Kitchen Appliances  | Belling built In 4 door oven                                                                                                        |     | Silver    | Condition consistent with use                  |
| 60  |                     | Bosch Dishwasher serial<br>no/53761-83C                                                                                             |     | Silver    | Condition consistent with use                  |

## Flooring-Tiled

Heating-Wall Mounted Radiator

REF 43

**Overview-Description** 

**REF 42** 

Kitchen Appliances-Bosch Dishwasher serial no/53761-83C

**REF 60** 

**Overview-Description** 