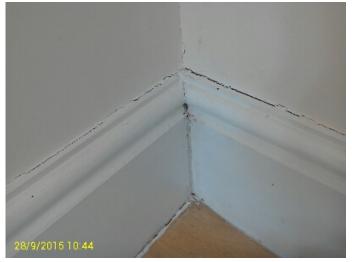

## Skirting Boards-Wooden skirting

REF 4

## Flooring-Parquet Floors / Red entrance rug

REF 5

Overview-Description