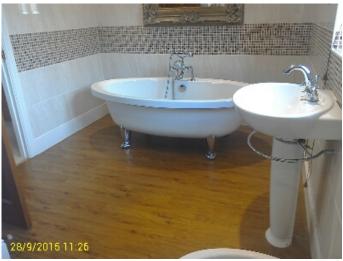

## Bathroom

| Ref | Item            | Description           | Qty | Colour                    | Condition + Comments                                |
|-----|-----------------|-----------------------|-----|---------------------------|-----------------------------------------------------|
|     | Decor           |                       |     |                           |                                                     |
| 68  | Ceiling         | Plaster painted       |     | White                     | Chipped and Cracked in places                       |
| 69  | Walls           | Tiled                 |     | Beige and<br>Browm mosaic | As New                                              |
| 70  | Flooring        | Laminate              |     | Brown light               | Clean and Good no visible marks                     |
|     | Doors / Windows |                       |     |                           |                                                     |
| 71  | Doors           | Single painted wooden |     | Brown dark                | Clean and Good no visible marks                     |
| 72  | Windows         | Frosted glass         |     | White                     | Lime scale marks to the right hand side of the wall |
|     | Other           |                       |     |                           |                                                     |
| 73  | Overview        | Photo                 |     |                           |                                                     |

## Doors-Single painted wooden

**REF 71** 

REF 69

Windows-Frosted glass

**Overview-Photo** 

**REF 73** 

**Overview-Photo** 

**REF 73** 