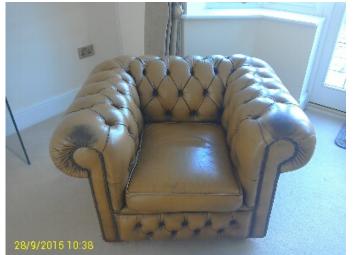

## Lounge

| Ref | ltem                | Description                                                                        | Qty | Colour         | Condition + Comments                           |
|-----|---------------------|------------------------------------------------------------------------------------|-----|----------------|------------------------------------------------|
|     | Decor               |                                                                                    |     |                |                                                |
| 12  | Ceiling             | Painted with Coving                                                                |     | Off White      | Good condition with no visible marks or damage |
| 13  | Walls               | Painted Walls                                                                      |     | Cream          | Good condition with no visible marks or damage |
| 15  | Flooring            | Fitted Carpet                                                                      |     | Cream          | Marks to the left hand side of the wall        |
| 14  | Skirting Boards     | Wooden skirting                                                                    |     | White          | Clean and Good no visible marks                |
|     | Doors / Windows     |                                                                                    |     |                |                                                |
| 16  | Windows             | Wooden Framed glass lead panels                                                    | 4   | White          | Good condition with no visible marks or damage |
|     | Fixtures / Fittings |                                                                                    |     |                |                                                |
| 17  | Lighting            | Ceiling Mounted Pendant                                                            | 2   | White / Silver | As New                                         |
| 19  | Heating             | Wall Mounted Radiator                                                              | 2   | White          | Complete with Fittings not tested              |
| 18  | Electric            | Single light Switch, Double<br>Plug Socket, Telephone<br>Point, Single Plug Socket |     | Brass          | As New                                         |
|     | Other               |                                                                                    |     |                |                                                |
| 20  | Overview            | Photo                                                                              |     |                |                                                |
|     | Furniture / Items   |                                                                                    |     |                |                                                |
| 21  | Lounge Furniture    | Fabric 2 Seat Sofa                                                                 | 2   | Green          | Clean and Good                                 |
| 22  |                     | 2 x leather armchairs                                                              |     | Tan            | As New                                         |

## Lighting-Ceiling Mounted Pendant

Lounge Furniture-2 x leather armchairs

REF 22