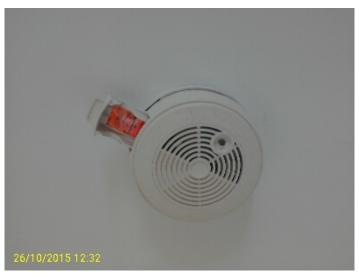

## **Carbon Monoxide Alarms**

| Is there a Carbon Monoxide Alarm? | Yes     |
|-----------------------------------|---------|
| Is the alarm in working order?    | No      |
| How is the alarm powered?         | Battery |

Location/Notes

Carbon Monoxide alarm fitted kitchen, not working