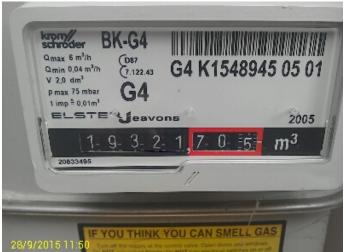

### **Meter Readings**

| Туре     | Serial Numbers/Notes |                   |
|----------|----------------------|-------------------|
| Electric | 45831                | A08N038096        |
| Gas      | 19321                | G4 K1548945 05 01 |

#### Electric

REF 55

Gas