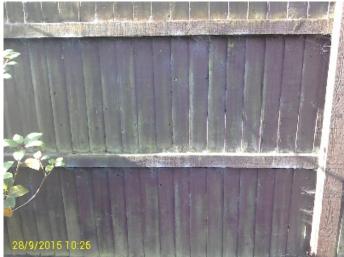

## **Rear Garden**

| Ref | ltem     | Description                           | Qty | Colour     | Condition + Comments                                                                                                                             |
|-----|----------|---------------------------------------|-----|------------|--------------------------------------------------------------------------------------------------------------------------------------------------|
|     | Other    |                                       |     |            |                                                                                                                                                  |
| 61  | Overview | Rear garden wood panelled<br>fencing. |     | Brown dark | Lime scaled Marks<br>Three areas of the rear garden lawn are<br>patchy, please advise the tenant this has<br>been noted and recorded with photos |
| 65  |          | Beds with various plants              |     |            |                                                                                                                                                  |
| 66  |          | Lawn damage                           |     |            |                                                                                                                                                  |

## Overview-Rear garden wood panelled fencing.

**REF 61** 

Overview-Beds with various plants

REF 65