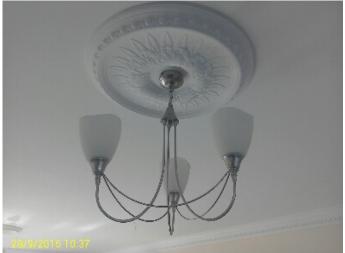

## Entrance/Hallway

| Ref | Item                | Description                                                                        | Qty | Colour | Condition + Comments                           |
|-----|---------------------|------------------------------------------------------------------------------------|-----|--------|------------------------------------------------|
|     | Decor               |                                                                                    |     |        |                                                |
| 2   | Ceiling             | Painted with Coving                                                                |     | White  | Good condition with no visible marks or damage |
| 3   | Walls               | Painted Walls                                                                      |     | Cream  | Few scuffs near door                           |
| 5   | Flooring            | Parquet Floors / Red<br>entrance rug                                               |     | Beech  | Good condition with no visible marks or damage |
| 10  |                     | Carpet/mat                                                                         |     | Red    | Clean and Good                                 |
| 4   | Skirting Boards     | Wooden skirting                                                                    |     | White  | Few light scratch marks                        |
|     | Doors / Windows     |                                                                                    |     |        |                                                |
| 6   | Windows             | Wooden Framed glass lead<br>panels                                                 | 2   | White  | Clean and Good no visible marks                |
|     | Fixtures / Fittings |                                                                                    |     |        |                                                |
| 7   | Lighting            | Ceiling Mounted Chandelier                                                         | 1   | Glass  | As New                                         |
| 9   | Heating             | Wall Mounted Radiator                                                              | 2   | White  | Complete with Fittings not tested              |
| 8   | Electric            | Single light Switch, Double<br>Plug Socket, Telephone<br>Point, Single Plug Socket |     | Brass  | As New                                         |
|     | Other               |                                                                                    |     |        |                                                |
| 11  | Overview            | Description                                                                        |     |        |                                                |

## Lighting-Ceiling Mounted Chandelier

REF 7

Overview-Description

**REF 11** 