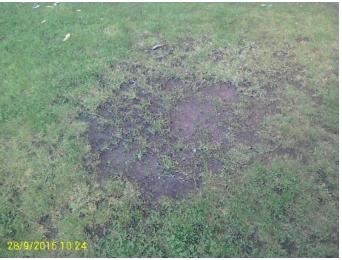

## **Rear Garden**

| Ref | ltem     | Description                           | Qty | Colour     | Condition + Comments                                                                                                                             |
|-----|----------|---------------------------------------|-----|------------|--------------------------------------------------------------------------------------------------------------------------------------------------|
|     | Other    |                                       |     |            |                                                                                                                                                  |
| 61  | Overview | Rear garden wood panelled<br>fencing. |     | Brown dark | Lime scaled Marks<br>Three areas of the rear garden lawn are<br>patchy, please advise the tenant this has<br>been noted and recorded with photos |
| 65  |          | Beds with various plants              |     |            |                                                                                                                                                  |
| 66  |          | Lawn damage                           |     |            |                                                                                                                                                  |

## Overview-Lawn damage

REF 66

.