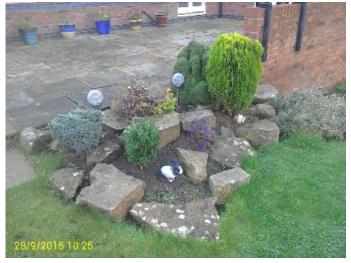

## **Rear Garden**

| Ref | ltem     | Description                           | Qty | Colour     | Condition + Comments                                                                                                                             |
|-----|----------|---------------------------------------|-----|------------|--------------------------------------------------------------------------------------------------------------------------------------------------|
|     | Other    |                                       |     |            |                                                                                                                                                  |
| 61  | Overview | Rear garden wood panelled<br>fencing. |     | Brown dark | Lime scaled Marks<br>Three areas of the rear garden lawn are<br>patchy, please advise the tenant this has<br>been noted and recorded with photos |
| 65  |          | Beds with various plants              |     |            |                                                                                                                                                  |
| 66  |          | Lawn damage                           |     |            |                                                                                                                                                  |

## Overview-Rear garden wood panelled fencing.

**REF 61** 

Overview-Beds with various plants

REF 65

## Overview-Beds with various plants

REF 65