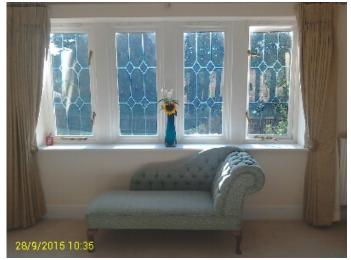

## Lounge

| Ref | ltem                | Description                                                                        | Qty | Colour         | Condition + Comments                           |
|-----|---------------------|------------------------------------------------------------------------------------|-----|----------------|------------------------------------------------|
|     | Decor               |                                                                                    |     |                |                                                |
| 12  | Ceiling             | Painted with Coving                                                                |     | Off White      | Good condition with no visible marks or damage |
| 13  | Walls               | Painted Walls                                                                      |     | Cream          | Good condition with no visible marks or damage |
| 15  | Flooring            | Fitted Carpet                                                                      |     | Cream          | Marks to the left hand side of the wall        |
| 14  | Skirting Boards     | Wooden skirting                                                                    |     | White          | Clean and Good no visible marks                |
|     | Doors / Windows     |                                                                                    |     |                |                                                |
| 16  | Windows             | Wooden Framed glass lead panels                                                    | 4   | White          | Good condition with no visible marks or damage |
|     | Fixtures / Fittings |                                                                                    |     |                |                                                |
| 17  | Lighting            | Ceiling Mounted Pendant                                                            | 2   | White / Silver | As New                                         |
| 19  | Heating             | Wall Mounted Radiator                                                              | 2   | White          | Complete with Fittings not tested              |
| 18  | Electric            | Single light Switch, Double<br>Plug Socket, Telephone<br>Point, Single Plug Socket |     | Brass          | As New                                         |
|     | Other               |                                                                                    |     |                |                                                |
| 20  | Overview            | Photo                                                                              |     |                |                                                |
|     | Furniture / Items   |                                                                                    |     |                |                                                |
| 21  | Lounge Furniture    | Fabric 2 Seat Sofa                                                                 | 2   | Green          | Clean and Good                                 |
| 22  |                     | 2 x leather armchairs                                                              |     | Tan            | As New                                         |

## Flooring-Fitted Carpet

**REF 15** 

Windows-Wooden Framed glass lead panels

**REF 16** 

## Lighting-Ceiling Mounted Pendant

Lounge Furniture-2 x leather armchairs

REF 22

## Overview-Photo

REF 20

**REF 19** 

Lounge Furniture-2 x leather armchairs

REF 22

Overview-Photo

**REF 20** 