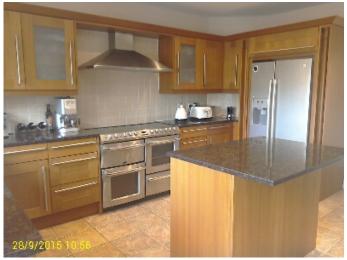

## Kitchen

| Ref | Item                | Description                                                                                                                         | Qty | Colour    | Condition + Comments                           |
|-----|---------------------|-------------------------------------------------------------------------------------------------------------------------------------|-----|-----------|------------------------------------------------|
|     | Decor               |                                                                                                                                     |     |           |                                                |
| 33  | Ceiling             | Painted                                                                                                                             |     | Off White | Good condition with no visible marks or damage |
| 34  | Walls               | Painted Walls                                                                                                                       |     | Cream     | Good condition with no visible marks or damage |
| 36  | Flooring            | Tiled                                                                                                                               |     | Burgundy  | Good condition with no visible marks or damage |
| 35  | Skirting Boards     | Wooden skirting                                                                                                                     |     | White     | Clean and Good no visible marks                |
|     | Doors / Windows     |                                                                                                                                     |     |           |                                                |
| 37  | Windows             | Wooden Framed glass lead panels                                                                                                     | 2   | White     | Clean and Good                                 |
|     | Fixtures / Fittings |                                                                                                                                     |     |           |                                                |
| 38  | Lighting            | Wall Mounted Downlighter                                                                                                            | 12  | Brass     | All 12 bulbs working                           |
| 40  | Heating             | Wall Mounted Radiator                                                                                                               | 2   | White     | Complete with Fittings not tested              |
| 39  | Electric            | Double Light Switch,<br>Double Plug Socket, Single<br>light Switch, 3 x Single plug<br>Socket, Electric cooker<br>Switch and Socket |     | Brass     | As New                                         |
|     | Other               |                                                                                                                                     |     |           |                                                |
| 42  | Overview            | Description                                                                                                                         |     |           |                                                |
| 64  |                     | Photo                                                                                                                               |     |           |                                                |
|     | Furniture / Items   |                                                                                                                                     |     |           |                                                |
| 43  | Kitchen Appliances  | Belling built In 4 door oven                                                                                                        |     | Silver    | Condition consistent with use                  |
| 60  |                     | Bosch Dishwasher serial<br>no/53761-83C                                                                                             |     | Silver    | Condition consistent with use                  |

## Flooring-Tiled

Heating-Wall Mounted Radiator

REF 43

**Overview-Description** 

**REF 42** 

Kitchen Appliances-Bosch Dishwasher serial no/53761-83C

**REF 60** 

**Overview-Description** 