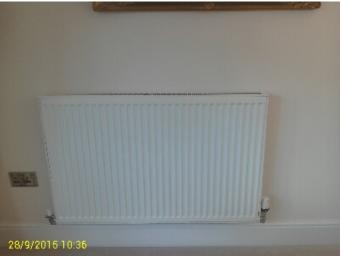

## Lounge

| Ref | ltem                | Description                                                                        | Qty | Colour         | Condition + Comments                           |
|-----|---------------------|------------------------------------------------------------------------------------|-----|----------------|------------------------------------------------|
|     | Decor               |                                                                                    |     |                |                                                |
| 12  | Ceiling             | Painted with Coving                                                                |     | Off White      | Good condition with no visible marks or damage |
| 13  | Walls               | Painted Walls                                                                      |     | Cream          | Good condition with no visible marks or damage |
| 15  | Flooring            | Fitted Carpet                                                                      |     | Cream          | Marks to the left hand side of the wall        |
| 14  | Skirting Boards     | Wooden skirting                                                                    |     | White          | Clean and Good no visible marks                |
|     | Doors / Windows     |                                                                                    |     |                |                                                |
| 16  | Windows             | Wooden Framed glass lead panels                                                    | 4   | White          | Good condition with no visible marks or damage |
|     | Fixtures / Fittings |                                                                                    |     |                |                                                |
| 17  | Lighting            | Ceiling Mounted Pendant                                                            | 2   | White / Silver | As New                                         |
| 19  | Heating             | Wall Mounted Radiator                                                              | 2   | White          | Complete with Fittings not tested              |
| 18  | Electric            | Single light Switch, Double<br>Plug Socket, Telephone<br>Point, Single Plug Socket |     | Brass          | As New                                         |
|     | Other               |                                                                                    |     |                |                                                |
| 20  | Overview            | Photo                                                                              |     |                |                                                |
|     | Furniture / Items   |                                                                                    |     |                |                                                |
| 21  | Lounge Furniture    | Fabric 2 Seat Sofa                                                                 | 2   | Green          | Clean and Good                                 |
| 22  |                     | 2 x leather armchairs                                                              |     | Tan            | As New                                         |

### Heating-Wall Mounted Radiator

**REF 50** 