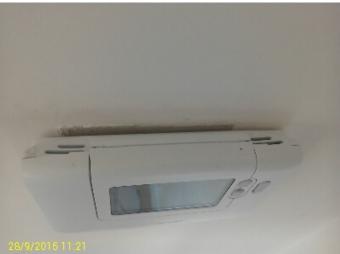

Walls-Heating thermostat loose fitting, notify contractor to re-fit

REF 45

Walls-Heating thermostat loose fitting, notify contractor to re-fit