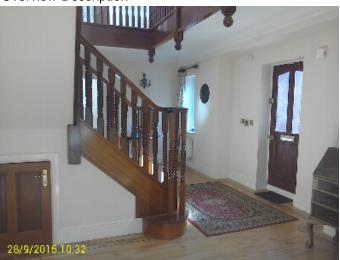

## Entrance/Hallway

| Ref | Item                | Description                                                                        | Qty | Colour | Condition + Comments                           |
|-----|---------------------|------------------------------------------------------------------------------------|-----|--------|------------------------------------------------|
|     | Decor               |                                                                                    |     |        |                                                |
| 2   | Ceiling             | Painted with Coving                                                                |     | White  | Good condition with no visible marks or damage |
| 3   | Walls               | Painted Walls                                                                      |     | Cream  | Few scuffs near door                           |
| 5   | Flooring            | Parquet Floors / Red<br>entrance rug                                               |     | Beech  | Good condition with no visible marks or damage |
| 10  |                     | Carpet/mat                                                                         |     | Red    | Clean and Good                                 |
| 4   | Skirting Boards     | Wooden skirting                                                                    |     | White  | Few light scratch marks                        |
|     | Doors / Windows     |                                                                                    |     |        |                                                |
| 6   | Windows             | Wooden Framed glass lead<br>panels                                                 | 2   | White  | Clean and Good no visible marks                |
|     | Fixtures / Fittings |                                                                                    |     |        |                                                |
| 7   | Lighting            | Ceiling Mounted Chandelier                                                         | 1   | Glass  | As New                                         |
| 9   | Heating             | Wall Mounted Radiator                                                              | 2   | White  | Complete with Fittings not tested              |
| 8   | Electric            | Single light Switch, Double<br>Plug Socket, Telephone<br>Point, Single Plug Socket |     | Brass  | As New                                         |
|     | Other               |                                                                                    |     |        |                                                |
| 11  | Overview            | Description                                                                        |     |        |                                                |

## Skirting Boards-Wooden skirting

REF 4

## Flooring-Parquet Floors / Red entrance rug

REF 5

Overview-Description

## Lighting-Ceiling Mounted Chandelier

REF 7

Overview-Description

**REF 11** 