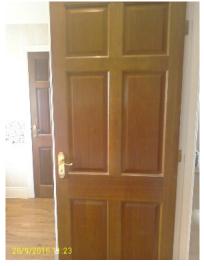

## Bathroom

| Ref | Item            | Description           | Qty | Colour                    | Condition + Comments                                |
|-----|-----------------|-----------------------|-----|---------------------------|-----------------------------------------------------|
|     | Decor           |                       |     |                           |                                                     |
| 68  | Ceiling         | Plaster painted       |     | White                     | Chipped and Cracked in places                       |
| 69  | Walls           | Tiled                 |     | Beige and<br>Browm mosaic | As New                                              |
| 70  | Flooring        | Laminate              |     | Brown light               | Clean and Good no visible marks                     |
|     | Doors / Windows |                       |     |                           |                                                     |
| 71  | Doors           | Single painted wooden |     | Brown dark                | Clean and Good no visible marks                     |
| 72  | Windows         | Frosted glass         |     | White                     | Lime scale marks to the right hand side of the wall |
|     | Other           |                       |     |                           |                                                     |
| 73  | Overview        | Photo                 |     |                           |                                                     |

## Doors-Single painted wooden

**REF 71** 

REF 69

Windows-Frosted glass

**Overview-Photo** 

**REF 73** 

**Overview-Photo** 

**REF 73** 