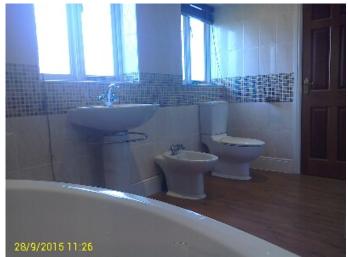

## Bathroom

| Ref | Item            | Description           | Qty | Colour                    | Condition + Comments                                |
|-----|-----------------|-----------------------|-----|---------------------------|-----------------------------------------------------|
|     | Decor           |                       |     |                           |                                                     |
| 68  | Ceiling         | Plaster painted       |     | White                     | Chipped and Cracked in places                       |
| 69  | Walls           | Tiled                 |     | Beige and<br>Browm mosaic | As New                                              |
| 70  | Flooring        | Laminate              |     | Brown light               | Clean and Good no visible marks                     |
|     | Doors / Windows |                       |     |                           |                                                     |
| 71  | Doors           | Single painted wooden |     | Brown dark                | Clean and Good no visible marks                     |
| 72  | Windows         | Frosted glass         |     | White                     | Lime scale marks to the right hand side of the wall |
|     | Other           |                       |     |                           |                                                     |
| 73  | Overview        | Photo                 |     |                           |                                                     |

## Doors-Single painted wooden

**REF 71** 

REF 69

Windows-Frosted glass

**Overview-Photo** 

**REF 73** 

**Overview-Photo** 

**REF 73** 