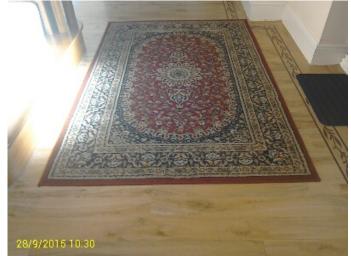

## Entrance/Hallway

| Ref | Item                | Description                                                                        | Qty | Colour | Condition + Comments                           |
|-----|---------------------|------------------------------------------------------------------------------------|-----|--------|------------------------------------------------|
|     | Decor               |                                                                                    |     |        |                                                |
| 2   | Ceiling             | Painted with Coving                                                                |     | White  | Good condition with no visible marks or damage |
| 3   | Walls               | Painted Walls                                                                      |     | Cream  | Few scuffs near door                           |
| 5   | Flooring            | Parquet Floors / Red<br>entrance rug                                               |     | Beech  | Good condition with no visible marks or damage |
| 10  |                     | Carpet/mat                                                                         |     | Red    | Clean and Good                                 |
| 4   | Skirting Boards     | Wooden skirting                                                                    |     | White  | Few light scratch marks                        |
|     | Doors / Windows     |                                                                                    |     |        |                                                |
| 6   | Windows             | Wooden Framed glass lead<br>panels                                                 | 2   | White  | Clean and Good no visible marks                |
|     | Fixtures / Fittings |                                                                                    |     |        |                                                |
| 7   | Lighting            | Ceiling Mounted Chandelier                                                         | 1   | Glass  | As New                                         |
| 9   | Heating             | Wall Mounted Radiator                                                              | 2   | White  | Complete with Fittings not tested              |
| 8   | Electric            | Single light Switch, Double<br>Plug Socket, Telephone<br>Point, Single Plug Socket |     | Brass  | As New                                         |
|     | Other               |                                                                                    |     |        |                                                |
| 11  | Overview            | Description                                                                        |     |        |                                                |

## Flooring-Parquet Floors / Red entrance rug

REF 5

Overview-Description