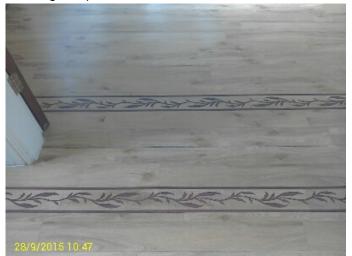

Mounted Radiator                                                              | 1   | White     | Complete with Fittings not tested              |
| 29  | Electric            | Single light Switch, Double<br>Plug Socket, Telephone<br>Point, Single Plug Socket |     | Brass     | As New                                         |
|     | Other               |                                                                                    |     |           |                                                |
| 32  | Overview            | Photo                                                                              |     |           |                                                |

### Walls-Painted Walls



REF 24

## Skirting Boards-Wooden skirting







## Flooring-Parquet Floor/s



REF 26

Lighting-Ceiling Mounted Chandelier



**REF 28** 

## Windows-Wooden Framed glass panels





**Overview-Photo** 



**REF 32** 



## Kitchen

| Ref | Item                | Description                                                                                                                         | Qty | Colour    | Condition + Comments                           |
|-----|---------------------|-------------------------------------------------------------------------------------------------------------------------------------|-----|-----------|------------------------------------------------|
|     | Decor               |                                                                                                                                     |     |           |