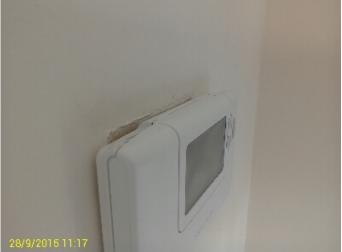

Walls-Heating thermostat loose fitting, notify contractor to re-fit

REF 45

Walls-Heating thermostat loose fitting, notify contractor to re-fit