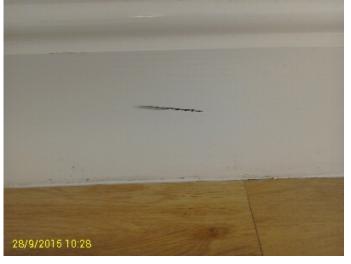

## Entrance/Hallway

| Ref | Item                | Description                                                                        | Qty | Colour | Condition + Comments                           |
|-----|---------------------|------------------------------------------------------------------------------------|-----|--------|------------------------------------------------|
|     | Decor               |                                                                                    |     |        |                                                |
| 2   | Ceiling             | Painted with Coving                                                                |     | White  | Good condition with no visible marks or damage |
| 3   | Walls               | Painted Walls                                                                      |     | Cream  | Few scuffs near door                           |
| 5   | Flooring            | Parquet Floors / Red<br>entrance rug                                               |     | Beech  | Good condition with no visible marks or damage |
| 10  |                     | Carpet/mat                                                                         |     | Red    | Clean and Good                                 |
| 4   | Skirting Boards     | Wooden skirting                                                                    |     | White  | Few light scratch marks                        |
|     | Doors / Windows     |                                                                                    |     |        |                                                |
| 6   | Windows             | Wooden Framed glass lead<br>panels                                                 | 2   | White  | Clean and Good no visible marks                |
|     | Fixtures / Fittings |                                                                                    |     |        |                                                |
| 7   | Lighting            | Ceiling Mounted Chandelier                                                         | 1   | Glass  | As New                                         |
| 9   | Heating             | Wall Mounted Radiator                                                              | 2   | White  | Complete with Fittings not tested              |
| 8   | Electric            | Single light Switch, Double<br>Plug Socket, Telephone<br>Point, Single Plug Socket |     | Brass  | As New                                         |
|     | Other               |                                                                                    |     |        |                                                |
| 11  | Overview            | Description                                                                        |     |        |                                                |

## Skirting Boards-Wooden skirting

REF 4