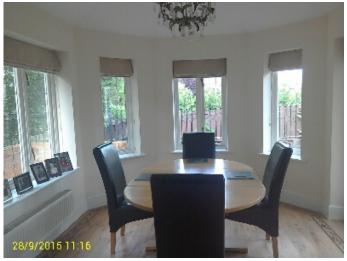

## **Dining Room**

| Ref | Item                | Description                                                                        | Qty | Colour    | Condition + Comments                           |
|-----|---------------------|------------------------------------------------------------------------------------|-----|-----------|------------------------------------------------|
|     | Decor               |                                                                                    |     |           |                                                |
| 23  | Ceiling             | Painted with Coving                                                                |     | Off White | Good condition with no visible marks or damage |
| 24  | Walls               | Painted Walls                                                                      |     | Cream     | Chipped and Cracked in places                  |
| 26  | Flooring            | Parquet Floor/s                                                                    |     | Beech     | Good condition with no visible marks or damage |
| 31  |                     | Carpet/mat                                                                         | 1   | Grey      | Clean and Good                                 |
| 25  | Skirting Boards     | Wooden skirting                                                                    |     | White     | Few light scratch marks                        |
|     | Doors / Windows     |                                                                                    |     |           |                                                |
| 27  | Windows             | Wooden Framed glass<br>panels                                                      | 2   | White     | Good condition with no visible marks or damage |
|     | Fixtures / Fittings |                                                                                    |     |           |                                                |
| 28  | Lighting            | Ceiling Mounted Chandelier                                                         | 1   | Black     | As New                                         |
| 30  | Heating             | Wall Mounted Radiator                                                              | 1   | White     | Complete with Fittings not tested              |
| 29  | Electric            | Single light Switch, Double<br>Plug Socket, Telephone<br>Point, Single Plug Socket |     | Brass     | As New                                         |
|     | Other               |                                                                                    |     |           |                                                |
| 32  | Overview            | Photo                                                                              |     |           |                                                |

## Windows-Wooden Framed glass panels

**Overview-Photo** 

**REF 32** 