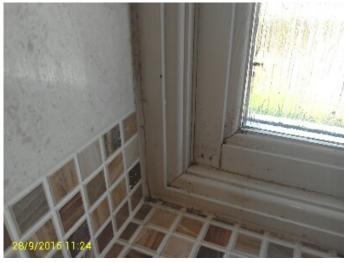

## Bathroom

| Ref | Item            | Description           | Qty | Colour                    | Condition + Comments                                |
|-----|-----------------|-----------------------|-----|---------------------------|-----------------------------------------------------|
|     | Decor           |                       |     |                           |                                                     |
| 68  | Ceiling         | Plaster painted       |     | White                     | Chipped and Cracked in places                       |
| 69  | Walls           | Tiled                 |     | Beige and<br>Browm mosaic | As New                                              |
| 70  | Flooring        | Laminate              |     | Brown light               | Clean and Good no visible marks                     |
|     | Doors / Windows |                       |     |                           |                                                     |
| 71  | Doors           | Single painted wooden |     | Brown dark                | Clean and Good no visible marks                     |
| 72  | Windows         | Frosted glass         |     | White                     | Lime scale marks to the right hand side of the wall |
|     | Other           |                       |     |                           |                                                     |
| 73  | Overview        | Photo                 |     |                           |                                                     |

## Doors-Single painted wooden

**REF 71** 

REF 69

Windows-Frosted glass

**Overview-Photo** 

**REF 73** 

**Overview-Photo** 

**REF 73** 