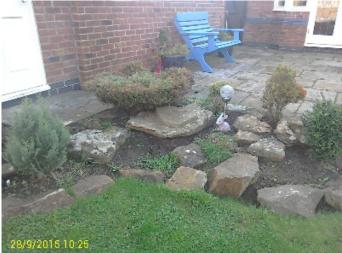

## **Rear Garden**

| Ref | ltem     | Description                           | Qty | Colour     | Condition + Comments                                                                                                                             |
|-----|----------|---------------------------------------|-----|------------|--------------------------------------------------------------------------------------------------------------------------------------------------|
|     | Other    |                                       |     |            |                                                                                                                                                  |
| 61  | Overview | Rear garden wood panelled<br>fencing. |     | Brown dark | Lime scaled Marks<br>Three areas of the rear garden lawn are<br>patchy, please advise the tenant this has<br>been noted and recorded with photos |
| 65  |          | Beds with various plants              |     |            |                                                                                                                                                  |
| 66  |          | Lawn damage                           |     |            |                                                                                                                                                  |

## Overview-Rear garden wood panelled fencing.

**REF 61** 

Overview-Beds with various plants

REF 65

## Overview-Beds with various plants

REF 65