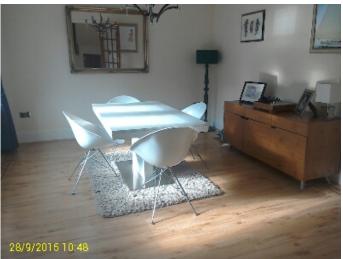

## Lounge

| Ref | ltem                | Description                                                                        | Qty | Colour         | Condition + Comments                           |
|-----|---------------------|------------------------------------------------------------------------------------|-----|----------------|------------------------------------------------|
|     | Decor               |                                                                                    |     |                |                                                |
| 12  | Ceiling             | Painted with Coving                                                                |     | Off White      | Good condition with no visible marks or damage |
| 13  | Walls               | Painted Walls                                                                      |     | Cream          | Good condition with no visible marks or damage |
| 15  | Flooring            | Fitted Carpet                                                                      |     | Cream          | Marks to the left hand side of the wall        |
| 14  | Skirting Boards     | Wooden skirting                                                                    |     | White          | Clean and Good no visible marks                |
|     | Doors / Windows     |                                                                                    |     |                |                                                |
| 16  | Windows             | Wooden Framed glass lead panels                                                    | 4   | White          | Good condition with no visible marks or damage |
|     | Fixtures / Fittings |                                                                                    |     |                |                                                |
| 17  | Lighting            | Ceiling Mounted Pendant                                                            | 2   | White / Silver | As New                                         |
| 19  | Heating             | Wall Mounted Radiator                                                              | 2   | White          | Complete with Fittings not tested              |
| 18  | Electric            | Single light Switch, Double<br>Plug Socket, Telephone<br>Point, Single Plug Socket |     | Brass          | As New                                         |
|     | Other               |                                                                                    |     |                |                                                |
| 20  | Overview            | Photo                                                                              |     |                |                                                |
|     | Furniture / Items   |                                                                                    |     |                |                                                |
| 21  | Lounge Furniture    | Fabric 2 Seat Sofa                                                                 | 2   | Green          | Clean and Good                                 |
| 22  |                     | 2 x leather armchairs                                                              |     | Tan            | As New                                         |

## Overview-Photo

REF 20

**REF 19** 

Lounge Furniture-2 x leather armchairs

REF 22

Overview-Photo

**REF 20** 