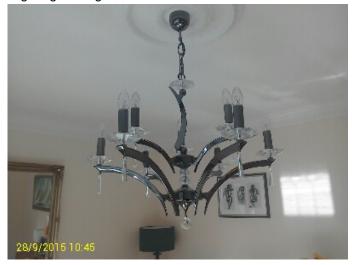

## Entrance/Hallway

| Ref | Item                | Description                                                                        | Qty | Colour | Condition + Comments                           |
|-----|---------------------|------------------------------------------------------------------------------------|-----|--------|------------------------------------------------|
|     | Decor               |                                                                                    |     |        |                                                |
| 2   | Ceiling             | Painted with Coving                                                                |     | White  | Good condition with no visible marks or damage |
| 3   | Walls               | Painted Walls                                                                      |     | Cream  | Few scuffs near door                           |
| 5   | Flooring            | Parquet Floors / Red<br>entrance rug                                               |     | Beech  | Good condition with no visible marks or damage |
| 10  |                     | Carpet/mat                                                                         |     | Red    | Clean and Good                                 |
| 4   | Skirting Boards     | Wooden skirting                                                                    |     | White  | Few light scratch marks                        |
|     | Doors / Windows     |                                                                                    |     |        |                                                |
| 6   | Windows             | Wooden Framed glass lead<br>panels                                                 | 2   | White  | Clean and Good no visible marks                |
|     | Fixtures / Fittings |                                                                                    |     |        |                                                |
| 7   | Lighting            | Ceiling Mounted Chandelier                                                         | 1   | Glass  | As New                                         |
| 9   | Heating             | Wall Mounted Radiator                                                              | 2   | White  | Complete with Fittings not tested              |
| 8   | Electric            | Single light Switch, Double<br>Plug Socket, Telephone<br>Point, Single Plug Socket |     | Brass  | As New                                         |
|     | Other               |                                                                                    |     |        |                                                |
| 11  | Overview            | Description                                                                        |     |        |                                                |

## Lighting-Ceiling Mounted Chandelier

REF 7

Overview-Description

**REF 11** 