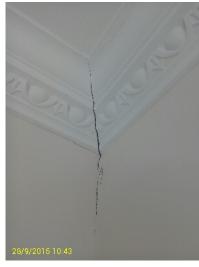

## Lounge

| Ref | ltem                | Description                                                                        | Qty | Colour         | Condition + Comments                           |
|-----|---------------------|------------------------------------------------------------------------------------|-----|----------------|------------------------------------------------|
|     | Decor               |                                                                                    |     |                |                                                |
| 12  | Ceiling             | Painted with Coving                                                                |     | Off White      | Good condition with no visible marks or damage |
| 13  | Walls               | Painted Walls                                                                      |     | Cream          | Good condition with no visible marks or damage |
| 15  | Flooring            | Fitted Carpet                                                                      |     | Cream          | Marks to the left hand side of the wall        |
| 14  | Skirting Boards     | Wooden skirting                                                                    |     | White          | Clean and Good no visible marks                |
|     | Doors / Windows     |                                                                                    |     |                |                                                |
| 16  | Windows             | Wooden Framed glass lead panels                                                    | 4   | White          | Good condition with no visible marks or damage |
|     | Fixtures / Fittings |                                                                                    |     |                |                                                |
| 17  | Lighting            | Ceiling Mounted Pendant                                                            | 2   | White / Silver | As New                                         |
| 19  | Heating             | Wall Mounted Radiator                                                              | 2   | White          | Complete with Fittings not tested              |
| 18  | Electric            | Single light Switch, Double<br>Plug Socket, Telephone<br>Point, Single Plug Socket |     | Brass          | As New                                         |
|     | Other               |                                                                                    |     |                |                                                |
| 20  | Overview            | Photo                                                                              |     |                |                                                |
|     | Furniture / Items   |                                                                                    |     |                |                                                |
| 21  | Lounge Furniture    | Fabric 2 Seat Sofa                                                                 | 2   | Green          | Clean and Good                                 |
| 22  |                     | 2 x leather armchairs                                                              |     | Tan            | As New                                         |