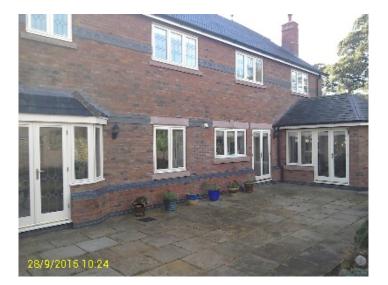

## **Rear Garden**

| Ref | ltem     | Description                           | Qty | Colour     | Condition + Comments                                                                                                                             |
|-----|----------|---------------------------------------|-----|------------|--------------------------------------------------------------------------------------------------------------------------------------------------|
|     | Other    |                                       |     |            |                                                                                                                                                  |
| 61  | Overview | Rear garden wood panelled<br>fencing. |     | Brown dark | Lime scaled Marks<br>Three areas of the rear garden lawn are<br>patchy, please advise the tenant this has<br>been noted and recorded with photos |
| 65  |          | Beds with various plants              |     |            |                                                                                                                                                  |
| 66  |          | Lawn damage                           |     |            |                                                                                                                                                  |

## Overview-Rear garden wood panelled fencing.

**REF 61** 

Overview-Beds with various plants

REF 65

## Overview-Beds with various plants

REF 65

## Overview-Lawn damage

REF 66

.