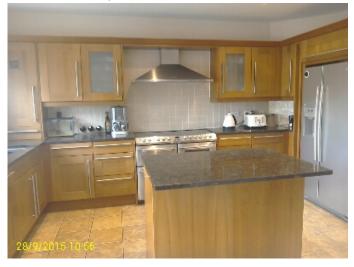

## Kitchen

| Ref | Item                | Description                                                                                                                         | Qty | Colour    | Condition + Comments                           |
|-----|---------------------|-------------------------------------------------------------------------------------------------------------------------------------|-----|-----------|------------------------------------------------|
|     | Decor               |                                                                                                                                     |     |           |                                                |
| 33  | Ceiling             | Painted                                                                                                                             |     | Off White | Good condition with no visible marks or damage |
| 34  | Walls               | Painted Walls                                                                                                                       |     | Cream     | Good condition with no visible marks or damage |
| 36  | Flooring            | Tiled                                                                                                                               |     | Burgundy  | Good condition with no visible marks or damage |
| 35  | Skirting Boards     | Wooden skirting                                                                                                                     |     | White     | Clean and Good no visible marks                |
|     | Doors / Windows     |                                                                                                                                     |     |           |                                                |
| 37  | Windows             | Wooden Framed glass lead panels                                                                                                     | 2   | White     | Clean and Good                                 |
|     | Fixtures / Fittings |                                                                                                                                     |     |           |                                                |
| 38  | Lighting            | Wall Mounted Downlighter                                                                                                            | 12  | Brass     | All 12 bulbs working                           |
| 40  | Heating             | Wall Mounted Radiator                                                                                                               | 2   | White     | Complete with Fittings not tested              |
| 39  | Electric            | Double Light Switch,<br>Double Plug Socket, Single<br>light Switch, 3 x Single plug<br>Socket, Electric cooker<br>Switch and Socket |     | Brass     | As New                                         |
|     | Other               |                                                                                                                                     |     |           |                                                |
| 42  | Overview            | Description                                                                                                                         |     |           |                                                |
| 64  |                     | Photo                                                                                                                               |     |           |                                                |
|     | Furniture / Items   |                                                                                                                                     |     |           |                                                |
| 43  | Kitchen Appliances  | Belling built In 4 door oven                                                                                                        |     | Silver    | Condition consistent with use                  |
| 60  |                     | Bosch Dishwasher serial<br>no/53761-83C                                                                                             |     | Silver    | Condition consistent with use                  |