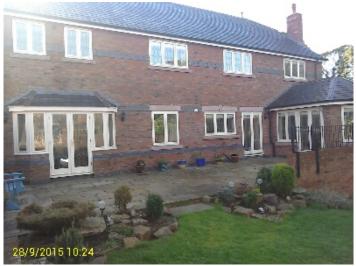

## **General Notes**

The property is a 5 bedroom detached house with gardens to the front / rear and double garage.

The properties condition, internally, and externally, is very good, other than where I have added comments, supported by date/time stamped photos.

## **Rear Garden**

| Ref | ltem     | Description                           | Qty | Colour     | Condition + Comments                                                                                                                             |
|-----|----------|---------------------------------------|-----|------------|--------------------------------------------------------------------------------------------------------------------------------------------------|
|     | Other    |                                       |     |            |                                                                                                                                                  |
| 61  | Overview | Rear garden wood panelled<br>fencing. |     | Brown dark | Lime scaled Marks<br>Three areas of the rear garden lawn are<br>patchy, please advise the tenant this has<br>been noted and recorded with photos |
| 65  |          | Beds with various plants              |     |            |                                                                                                                                                  |
| 66  |          | Lawn damage                           |     |            |                                                                                                                                                  |

## Overview-Rear garden wood panelled fencing.

**REF 61** 

Overview-Beds with various plants

REF 65