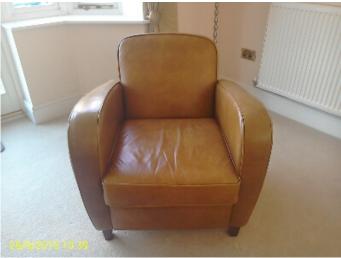

## Lounge

| Ref | ltem                | Description                                                                        | Qty | Colour         | Condition + Comments                           |
|-----|---------------------|------------------------------------------------------------------------------------|-----|----------------|------------------------------------------------|
|     | Decor               |                                                                                    |     |                |                                                |
| 12  | Ceiling             | Painted with Coving                                                                |     | Off White      | Good condition with no visible marks or damage |
| 13  | Walls               | Painted Walls                                                                      |     | Cream          | Good condition with no visible marks or damage |
| 15  | Flooring            | Fitted Carpet                                                                      |     | Cream          | Marks to the left hand side of the wall        |
| 14  | Skirting Boards     | Wooden skirting                                                                    |     | White          | Clean and Good no visible marks                |
|     | Doors / Windows     |                                                                                    |     |                |                                                |
| 16  | Windows             | Wooden Framed glass lead panels                                                    | 4   | White          | Good condition with no visible marks or damage |
|     | Fixtures / Fittings |                                                                                    |     |                |                                                |
| 17  | Lighting            | Ceiling Mounted Pendant                                                            | 2   | White / Silver | As New                                         |
| 19  | Heating             | Wall Mounted Radiator                                                              | 2   | White          | Complete with Fittings not tested              |
| 18  | Electric            | Single light Switch, Double<br>Plug Socket, Telephone<br>Point, Single Plug Socket |     | Brass          | As New                                         |
|     | Other               |                                                                                    |     |                |                                                |
| 20  | Overview            | Photo                                                                              |     |                |                                                |
|     | Furniture / Items   |                                                                                    |     |                |                                                |
| 21  | Lounge Furniture    | Fabric 2 Seat Sofa                                                                 | 2   | Green          | Clean and Good                                 |
| 22  |                     | 2 x leather armchairs                                                              |     | Tan            | As New                                         |

## Lighting-Ceiling Mounted Pendant

Lounge Furniture-2 x leather armchairs

REF 22