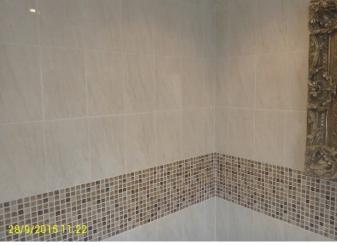

## Bathroom

| Ref | Item            | Description           | Qty | Colour                    | Condition + Comments                                |
|-----|-----------------|-----------------------|-----|---------------------------|-----------------------------------------------------|
|     | Decor           |                       |     |                           |                                                     |
| 68  | Ceiling         | Plaster painted       |     | White                     | Chipped and Cracked in places                       |
| 69  | Walls           | Tiled                 |     | Beige and<br>Browm mosaic | As New                                              |
| 70  | Flooring        | Laminate              |     | Brown light               | Clean and Good no visible marks                     |
|     | Doors / Windows |                       |     |                           |                                                     |
| 71  | Doors           | Single painted wooden |     | Brown dark                | Clean and Good no visible marks                     |
| 72  | Windows         | Frosted glass         |     | White                     | Lime scale marks to the right hand side of the wall |
|     | Other           |                       |     |                           |                                                     |
| 73  | Overview        | Photo                 |     |                           |                                                     |

## Doors-Single painted wooden

**REF 71** 

REF 69

Windows-Frosted glass

**Overview-Photo** 

**REF 73** 

**Overview-Photo** 

**REF 73** 