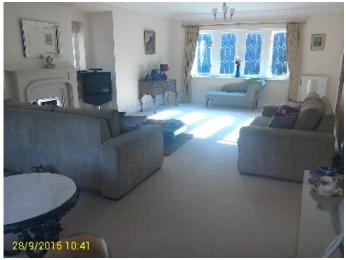

## Lounge

| Ref | ltem                | Description                                                                        | Qty | Colour         | Condition + Comments                           |
|-----|---------------------|------------------------------------------------------------------------------------|-----|----------------|------------------------------------------------|
|     | Decor               |                                                                                    |     |                |                                                |
| 12  | Ceiling             | Painted with Coving                                                                |     | Off White      | Good condition with no visible marks or damage |
| 13  | Walls               | Painted Walls                                                                      |     | Cream          | Good condition with no visible marks or damage |
| 15  | Flooring            | Fitted Carpet                                                                      |     | Cream          | Marks to the left hand side of the wall        |
| 14  | Skirting Boards     | Wooden skirting                                                                    |     | White          | Clean and Good no visible marks                |
|     | Doors / Windows     |                                                                                    |     |                |                                                |
| 16  | Windows             | Wooden Framed glass lead panels                                                    | 4   | White          | Good condition with no visible marks or damage |
|     | Fixtures / Fittings |                                                                                    |     |                |                                                |
| 17  | Lighting            | Ceiling Mounted Pendant                                                            | 2   | White / Silver | As New                                         |
| 19  | Heating             | Wall Mounted Radiator                                                              | 2   | White          | Complete with Fittings not tested              |
| 18  | Electric            | Single light Switch, Double<br>Plug Socket, Telephone<br>Point, Single Plug Socket |     | Brass          | As New                                         |
|     | Other               |                                                                                    |     |                |                                                |
| 20  | Overview            | Photo                                                                              |     |                |                                                |
|     | Furniture / Items   |                                                                                    |     |                |                                                |
| 21  | Lounge Furniture    | Fabric 2 Seat Sofa                                                                 | 2   | Green          | Clean and Good                                 |
| 22  |                     | 2 x leather armchairs                                                              |     | Tan            | As New                                         |

## Overview-Photo

REF 20

**REF 19** 

Lounge Furniture-2 x leather armchairs

REF 22

Overview-Photo

**REF 20** 