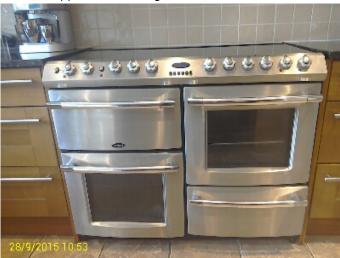

## Kitchen

| Ref | Item                | Description                                                                                                                         | Qty | Colour    | Condition + Comments                           |
|-----|---------------------|-------------------------------------------------------------------------------------------------------------------------------------|-----|-----------|------------------------------------------------|
|     | Decor               |                                                                                                                                     |     |           |                                                |
| 33  | Ceiling             | Painted                                                                                                                             |     | Off White | Good condition with no visible marks or damage |
| 34  | Walls               | Painted Walls                                                                                                                       |     | Cream     | Good condition with no visible marks or damage |
| 36  | Flooring            | Tiled                                                                                                                               |     | Burgundy  | Good condition with no visible marks or damage |
| 35  | Skirting Boards     | Wooden skirting                                                                                                                     |     | White     | Clean and Good no visible marks                |
|     | Doors / Windows     |                                                                                                                                     |     |           |                                                |
| 37  | Windows             | Wooden Framed glass lead panels                                                                                                     | 2   | White     | Clean and Good                                 |
|     | Fixtures / Fittings |                                                                                                                                     |     |           |                                                |
| 38  | Lighting            | Wall Mounted Downlighter                                                                                                            | 12  | Brass     | All 12 bulbs working                           |
| 40  | Heating             | Wall Mounted Radiator                                                                                                               | 2   | White     | Complete with Fittings not tested              |
| 39  | Electric            | Double Light Switch,<br>Double Plug Socket, Single<br>light Switch, 3 x Single plug<br>Socket, Electric cooker<br>Switch and Socket |     | Brass     | As New                                         |
|     | Other               |                                                                                                                                     |     |           |                                                |
| 42  | Overview            | Description                                                                                                                         |     |           |                                                |
| 64  |                     | Photo                                                                                                                               |     |           |                                                |
|     | Furniture / Items   |                                                                                                                                     |     |           |                                                |
| 43  | Kitchen Appliances  | Belling built In 4 door oven                                                                                                        |     | Silver    | Condition consistent with use                  |
| 60  |                     | Bosch Dishwasher serial<br>no/53761-83C                                                                                             |     | Silver    | Condition consistent with use                  |

## Flooring-Tiled

Heating-Wall Mounted Radiator

REF 43

**Overview-Description** 

**REF 42** 

Kitchen Appliances-Bosch Dishwasher serial no/53761-83C

**REF 60** 

**Overview-Description** 