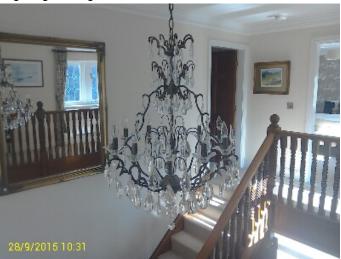

## Entrance/Hallway

| Ref | Item                | Description                                                                        | Qty | Colour | Condition + Comments                           |
|-----|---------------------|------------------------------------------------------------------------------------|-----|--------|------------------------------------------------|
|     | Decor               |                                                                                    |     |        |                                                |
| 2   | Ceiling             | Painted with Coving                                                                |     | White  | Good condition with no visible marks or damage |
| 3   | Walls               | Painted Walls                                                                      |     | Cream  | Few scuffs near door                           |
| 5   | Flooring            | Parquet Floors / Red<br>entrance rug                                               |     | Beech  | Good condition with no visible marks or damage |
| 10  |                     | Carpet/mat                                                                         |     | Red    | Clean and Good                                 |
| 4   | Skirting Boards     | Wooden skirting                                                                    |     | White  | Few light scratch marks                        |
|     | Doors / Windows     |                                                                                    |     |        |                                                |
| 6   | Windows             | Wooden Framed glass lead<br>panels                                                 | 2   | White  | Clean and Good no visible marks                |
|     | Fixtures / Fittings |                                                                                    |     |        |                                                |
| 7   | Lighting            | Ceiling Mounted Chandelier                                                         | 1   | Glass  | As New                                         |
| 9   | Heating             | Wall Mounted Radiator                                                              | 2   | White  | Complete with Fittings not tested              |
| 8   | Electric            | Single light Switch, Double<br>Plug Socket, Telephone<br>Point, Single Plug Socket |     | Brass  | As New                                         |
|     | Other               |                                                                                    |     |        |                                                |
| 11  | Overview            | Description                                                                        |     |        |                                                |

## Lighting-Ceiling Mounted Chandelier

REF 7

Overview-Description

**REF 11** 